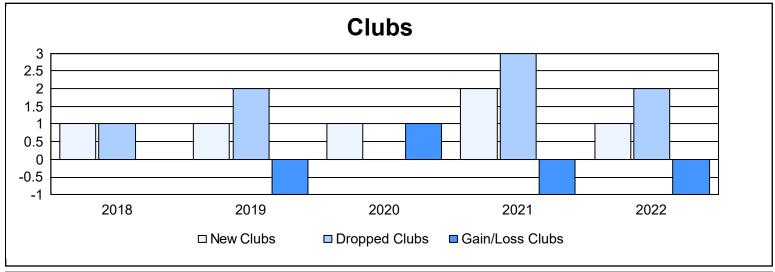

District 354 H As of June 2022 Cumulative

| Year      | New<br>Clubs | Dropped<br>Clubs | Gain/<br>Loss<br>Clubs | New<br>Members | Charter<br>Members | Reinstate<br>Members | Transfer<br>Members | Total<br>Member<br>Added | Total<br>Members<br>Dropped | Gain/<br>Loss<br>Members |
|-----------|--------------|------------------|------------------------|----------------|--------------------|----------------------|---------------------|--------------------------|-----------------------------|--------------------------|
| 2017-2018 | 1            | 1                | 0                      | 261            | 30                 | 11                   | 0                   | 302                      | 362                         | -60                      |
| 2018-2019 | 1            | 2                | -1                     | 226            | 29                 | 23                   | 2                   | 280                      | 388                         | -108                     |
| 2019-2020 | 1            | 0                | 1                      | 266            | 56                 | 40                   | 2                   | 364                      | 338                         | 26                       |
| 2020-2021 | 2            | 3                | -1                     | 167            | 62                 | 10                   | 2                   | 241                      | 275                         | -34                      |
| 2021-2022 | 1            | 2                | -1                     | 227            | 29                 | 18                   | 4                   | 278                      | 271                         | 7                        |
| Average   | 1            | 2                | 0                      | 229            | 41                 | 20                   | 2                   | 293                      | 327                         | -34                      |